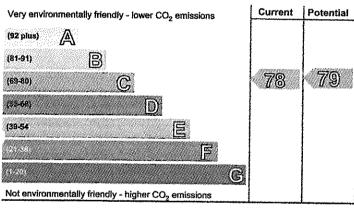

## Environmental Impasi (CO<sub>2</sub>) Ratino

This graph shows the effect of your home on the environment in terms of carbon dioxide (CO<sub>2</sub>) emissions. The higher the rating, the less impact it has on the environment.

Your current rating is band C (78). The average rating for a home in Scotland is band D (59).

The potential rating shows the effect of undertaking all of the improvement measures listed within your recommendations report.