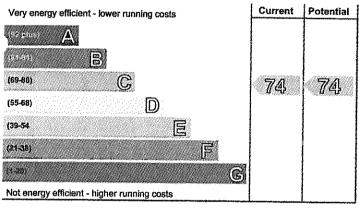

## Ederay Editoleray Paties

This graph shows the current efficiency of your home, taking into account both energy efficiency and fuel costs. The higher this rating, the lower your fuel bills are likely to be.

Your current rating is band C (74). The average rating for a home in Scotland is band D (61).

The potential rating shows the effect of undertaking all of the improvement measures listed within your recommendations report.