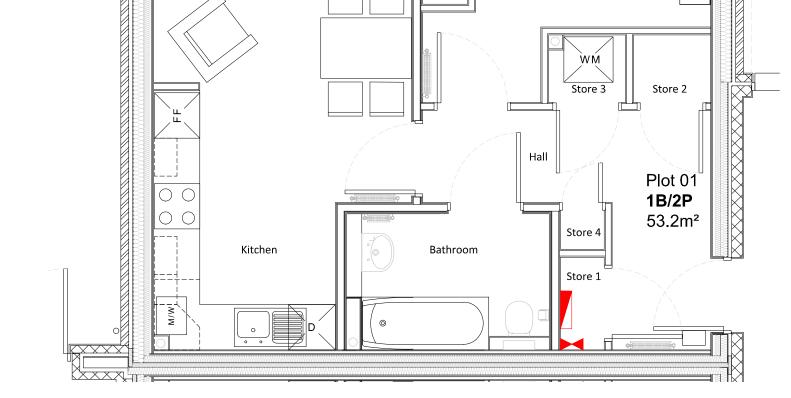

## NOTES

Drawing to illustrate location of main services for each plot type.

Furniture shown for indicative purposes only.

## KEY

Boiler

Gas Meter (Located on Ground Floor)

Fuse Board

Water Stopcock & Harvesting Mains

Store 5

Living/Dining

Telford Drive, Edinburgh Location of Services - Plot 01 **Cullross Limited** 

Bedroom 1

jmaraniers I:50 @ A3 Information Drawing Number Project - Originator - Zones - Level - Type - Role - Class - Number Status Revision S2 P01 6824-JMA- 01-00-DR-A-00-1010

64 Queen Street Edinburgh EH2 4NA

T: 0131 464 6100 F: 0131 464 6150 edin@jmarchitects.net www.jmarchitects.net

Plot 01

GM