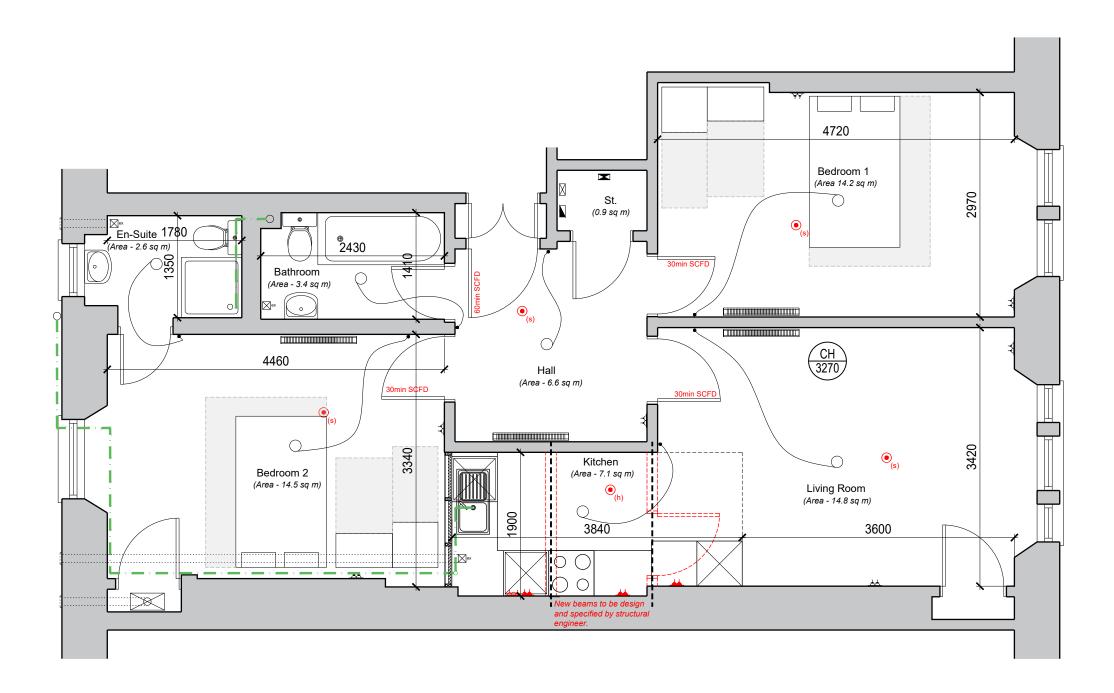

## Proposed Floor Plan

## Notes:

All dimensions to be checked on site prior to commencement of works. Architect to be informed of any discrepancies prior to start of work. Do not scale off this drawing.

## Electrical Key:

| •                | Pull Cord                                                                        |
|------------------|----------------------------------------------------------------------------------|
| •                | Light Switch                                                                     |
| <u> </u>         | Twin 13 Amp Switched Socket                                                      |
|                  | Twin 13 Amp Switched Socket<br>Above Worktop Level                               |
| <u> </u>         | Switch with Indicator Light and Remote 13 Amp<br>Unswitched Socket Below Worktop |
|                  | Cooker Control with Indicator Light                                              |
| $\boxtimes$      | Consumer Unit                                                                    |
|                  | Electricity Meter                                                                |
| Kex              | Extract Fan / Input Fan Ceiling Mounted<br>Vent axia type ACM or equal           |
| •                | Emergency Light                                                                  |
| 오<br>오           | Wall Mounted Luminaire                                                           |
| (s)              | Smoke Alarm to be Hard Wired and Interlinked                                     |
| (h)              | Heat Detector to be Hard Wired and Interlinked                                   |
| (m)              | Multi Smoke Detector to be Hard Wired and Interlinked                            |
|                  | Radiator                                                                         |
| $\bigcirc$       | Ceiling Mounted Light Pendant                                                    |
| $\oplus$         | Downlighter                                                                      |
| (co)             | CO Alarm to be Hard Wired<br>and Interlinked                                     |
|                  | Fluorescent Light                                                                |
| X                | Gas Meter                                                                        |
| $\bigtriangleup$ | Fire Extinguisher - (DRY POWDER)                                                 |
| В                | Fire Blanket                                                                     |
| $\odot$          | Fire Alarm Break Glass Call point                                                |
| Ø                | Sounder                                                                          |
| E                | Electric Radiator                                                                |
|                  |                                                                                  |

## Rev DESIGN

| PROJECT TITLE:                                                                          |
|-----------------------------------------------------------------------------------------|
| Renovation of Flat                                                                      |
| Sandstone UK Property Investment Ltd                                                    |
| Flat 1-2, 279 Byres Road, Glasgow                                                       |
| Proposed Floor Plan                                                                     |
| SCALE: 1:50 @A3 DATE: Dec' 21 DRAWN BY: JS                                              |
| DRAWING NO:                                                                             |
| 4949_D_01                                                                               |
| LJRH Chartered Architects                                                               |
| 18 South Tay Street, Dundee, DD1 1PD                                                    |
| T: 01382 200511 E: admin@ljrh.co.uk<br>W: www.ljrh.co.uk F: facebook.com/ljrharchitects |