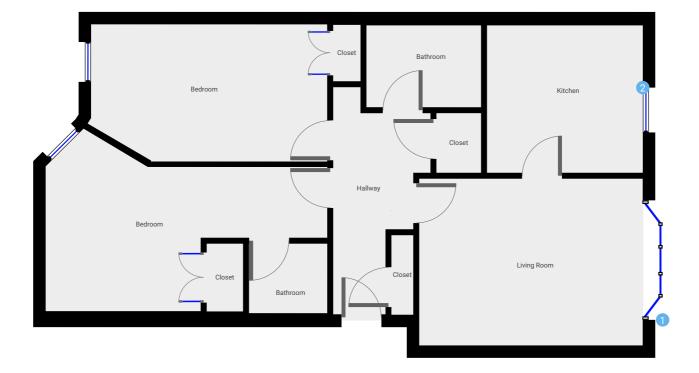

## **Project 2**

143A/1 Bonnington Road, EH6 5 NQ Edinburgh FLOORS:1 · ROOMS:4

m magicplan

ROOMS:4

THIS FLOORPLAN IS PROVIDED WITHOUT WARRANTY OF ANY KIND. SENSOPIA DISCLAIMS ANY WARRANTY INCLUDING, WITHOUT LIMITATION, SATISFACTORY QUALITY OR ACCURACY OF DIMENSIONS.

## Project 2

143A/1 Bonnington Road, EH6 5 NQ Edinburgh FLOORS:1 • ROOMS:4

▼ Ground Floor