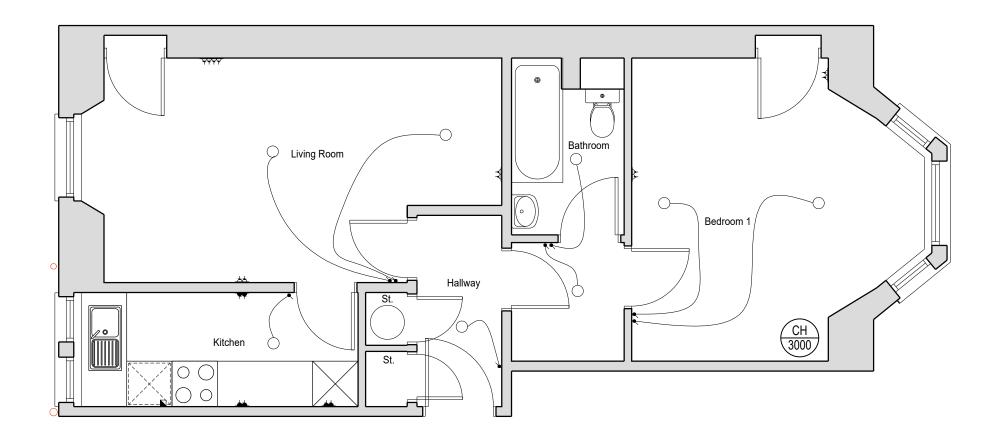

## Existing Floor Plan

Notes:

All dimensions to be checked on site prior to commencement of works. Architect to be informed of any discrepancies prior to start of work. Do not scale off this drawing.

## Electrical Key:

|            | •                                                                                |  |
|------------|----------------------------------------------------------------------------------|--|
| •"         | Pull Cord                                                                        |  |
| •          | Light Switch                                                                     |  |
| <u></u>    | Twin 13 Amp Switched Socket                                                      |  |
|            | Twin 13 Amp Switched Socket<br>Above Worktop Level                               |  |
| <u></u>    | Switch with Indicator Light and Remote 13 Amp<br>Unswitched Socket Below Worktop |  |
|            | Cooker Control with Indicator Light                                              |  |
|            | Consumer Unit                                                                    |  |
|            | Electricity Meter                                                                |  |
| ex         | Extract Fan / Input Fan Ceiling Mounted<br>Vent axia type ACM or equal           |  |
| -          | Emergency Light                                                                  |  |
| Ŷ          | Wall Mounted Luminaire                                                           |  |
| (s)        | Smoke Alarm to be Hard Wired and Interlinked                                     |  |
| (h)        | Heat Detector to be Hard Wired and Interlinked                                   |  |
| (m)        | Multi Smoke Detector to be Hard Wired and Interlinked                            |  |
|            | Radiator                                                                         |  |
| $\bigcirc$ | Ceiling Mounted Light Pendant                                                    |  |
| $\oplus$   | Downlighter                                                                      |  |
| (co)       | CO Alarm to be Hard Wired<br>and Interlinked                                     |  |
|            | Fluorescent Light                                                                |  |
| X          | Gas Meter                                                                        |  |
| Δ          | Fire Extinguisher - (DRY POWDER)                                                 |  |
| В          | Fire Blanket                                                                     |  |
| _<br>()    | Fire Alarm Break Glass Call point                                                |  |
| Ø          | Sounder                                                                          |  |
|            | Electric Radiator                                                                |  |

## Rev SURVEY

| PROJECT TITLE:                       |               |              |  |  |
|--------------------------------------|---------------|--------------|--|--|
| Renovatio                            | n of Flat     |              |  |  |
| CLIENT:                              |               |              |  |  |
| Sandstone UK Property Investment Ltd |               |              |  |  |
| 8G Nelson Street, Dundee             |               |              |  |  |
| DWG TITLE:                           |               |              |  |  |
| Existing Floor Plan                  |               |              |  |  |
| SCALE: 1:50 @A3                      | DATE: Feb' 22 | DRAWN BY: JS |  |  |
| DRAWING NO:                          |               |              |  |  |
| 4963                                 | S 2           |              |  |  |
| LJRH Charte                          |               | ects         |  |  |
| 18 South Tay Street, Dundee, DD1 1PD |               |              |  |  |