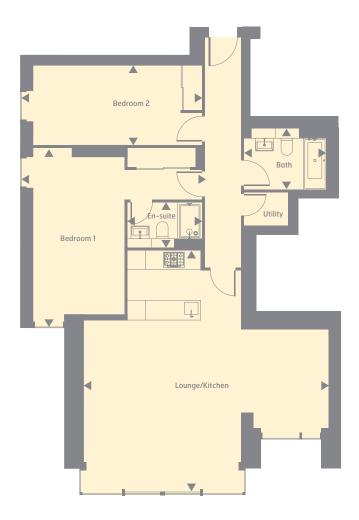

## MEADOWS VIEW Q20 LEVEL 02 – 04

Q20 - 383 • 387 • 391 2 BED

| Plots 383 • 387 • 391 |                 |                     |
|-----------------------|-----------------|---------------------|
| Lounge/Kitchen        | 8.100m x 7.855m | 26ft 7" x 25ft 9"   |
| Bedroom 1             | 5.770m x 5.740m | 18ft 11" x 18ft 10" |
| Bedroom 2             | 5.770m x 2.625m | 18ft 11" x 8ft 7"   |
| En-suite              | 2.440m x 1.500m | 8ft 0" x 4ft 11"    |
| Bathroom              | 2.710m x 2.000m | 8ft 11" x 6ft 7"    |

All plans in this brochure are not drawn to scale and are for illustrative purposes only. Consequently they do not form part of any contract. All kitchen, bathroom and ensuite layouts are provisional and may be subject to alteration.