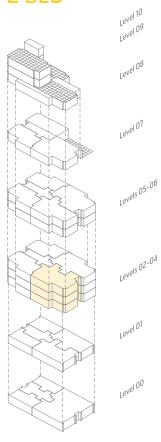

## MEADOWS VIEW Q20 LEVEL 02 – 04

Q20 - 383 • 387 • 391 2 BED

| Plots 383 • 387 • 391 |                 |                     |
|-----------------------|-----------------|---------------------|
| Lounge/Kitchen        | 8.100m x 7.855m | 26ft 7" x 25ft 9"   |
| Bedroom 1             | 5.770m x 5.740m | 18ft 11" x 18ft 10" |
| Bedroom 2             | 5.770m x 2.625m | 18ft 11" x 8ft 7"   |
| En-suite              | 2.440m x 1.500m | 8ft 0" x 4ft 11"    |
| Bathroom              | 2.710m x 2.000m | 8ft 11" x 6ft 7"    |